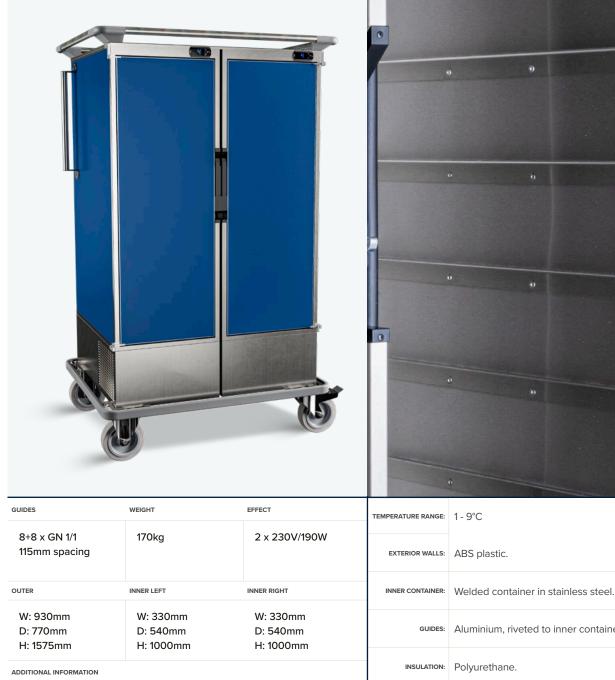

## 122959-ZTS

SDX®THERMOBOX® Trayserve KK16 (8+8 GN 1/1 115D) One grip handle

Aluminium, riveted to inner container Internal surface made of smooth and seamless DOOR: stainless steel. Exterior in ABS plastic. 160 mm wheels, two brakeable and two fixed. WHEELS: TOP FRAME: A stable and protective frame with PVC corners. Impact protection bumper of stainless steel coated with TROLLEY FRAME PVC. Efficient compressor refrigeration. Eco-friendly refrigerant (R290A) Low-noise, RPM-controlled fans. Digital tempera-K: ture regulation. IP44 rated