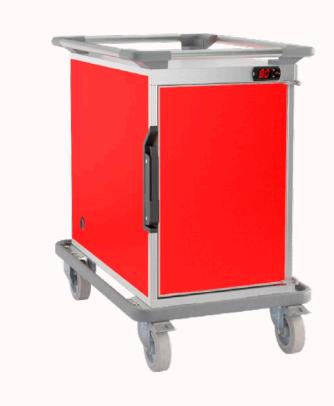

## F90 UC 📶

| GUIDES                                                                                       | WEIGHT                           | EFFECT    | EXTERIOR WALLS:  | ABS plastic.                                                                               |
|----------------------------------------------------------------------------------------------|----------------------------------|-----------|------------------|--------------------------------------------------------------------------------------------|
| 6 x GN 1/1<br>80mm spacing                                                                   | 42kg                             | 230V/550W | EXTERIOR WALLS.  |                                                                                            |
|                                                                                              |                                  |           | INNER CONTAINER: | Welded container in stainless steel.                                                       |
| OUTER INNER                                                                                  |                                  |           |                  | Stainless steel, pressed from the inner container.                                         |
| W: 525mm                                                                                     | W: 330mm<br>D: 540mm<br>H: 510mm |           | GUIDES:          | GUIDES:<br>Maximum load per pair of guides is 30 kg.                                       |
| D: 770mm<br>H: 820mm                                                                         |                                  |           | INSULATION:      | Polyurethane.                                                                              |
| PRODUCT NUMBER<br>122004-ZFU<br>SDX Thermobox F90 UNDERCOUNTER (6 GN 1/1)<br>One grip handle |                                  |           | DOOR:            | Internal surface made of smooth and seamless stainless steel. Exterior in ABS plastic.     |
|                                                                                              |                                  |           | WHEELS:          | 125 mm wheels,<br>two brakeable and two fixed.                                             |
|                                                                                              |                                  |           | TOP FRAME:       | A stable and protective frame with PVC corners.                                            |
|                                                                                              |                                  |           | TROLLEY FRAME:   | Impact protection bumper of stainless steel coated with PVC.                               |
|                                                                                              |                                  |           | F:               | Efficient convection heating system, with electronic temper-<br>ature control. IP55 rated. |