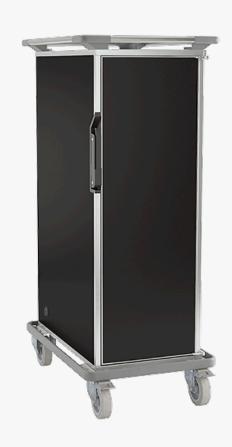

## TRAYSERVE S8

BASED ON THE STANDARD S180 MODEL

| GUIDES                                                                                          | WEIGHT      | EXTERIOR WALLS:  | ABS plastic.                                                                           |
|-------------------------------------------------------------------------------------------------|-------------|------------------|----------------------------------------------------------------------------------------|
| 8 x GN 1/1<br>115mm spacing                                                                     | 50 kg       |                  |                                                                                        |
|                                                                                                 |             | INNER CONTAINER: | Welded container in stainless steel.                                                   |
| OUTER INNER                                                                                     |             |                  |                                                                                        |
| W: 525mm                                                                                        | nm D: 540mm | GUIDES:          | Aluminium, riveted to inner container                                                  |
| D: 710mm<br>H: 1330mm                                                                           |             | INSULATION:      | Polyurethane.                                                                          |
| PRODUCT NUMBER<br>122950-ZTS<br>SDX®THERMOBOX® Trayserve S8<br>(8 GN 1/1, 115D) One grip handle |             | DOOR:            | Internal surface made of smooth and seamless stainless steel. Exterior in ABS plastic. |
|                                                                                                 |             | WHEELS:          | 160 mm wheels, two brakeable and two fixed.                                            |
|                                                                                                 |             | TOP FRAME:       | A stable and protective frame with PVC corners.                                        |
|                                                                                                 |             | TROLLEY FRAME:   | Impact protection bumper of stainless steel coated with PVC.                           |
|                                                                                                 |             | S:               | Neutral. Insulation only.                                                              |