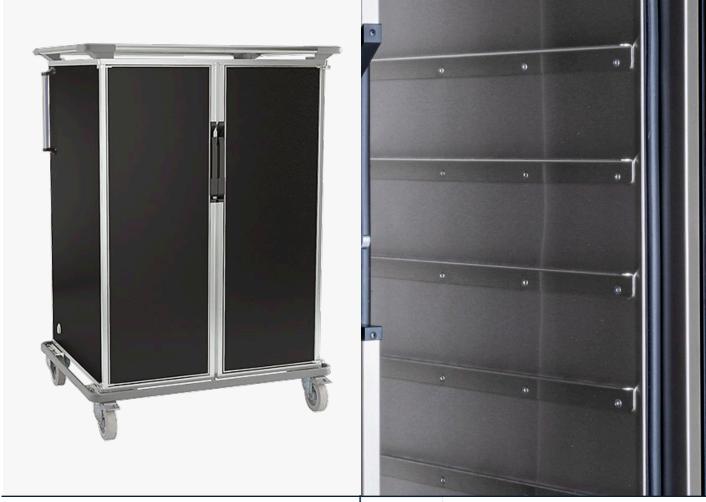

## **TRAYSERVE SS18**

BASED ON THE STANDARD SS420 MODEL

| GUIDES WEIGHT                                                                    |                       | EXTERIOR WALLS:                   | ABS plastic.                                                 |                                                                                        |
|----------------------------------------------------------------------------------|-----------------------|-----------------------------------|--------------------------------------------------------------|----------------------------------------------------------------------------------------|
| 9+9 x GN 1/1<br>115mm spacing                                                    | 110 kg                |                                   | INNER CONTAINER:                                             |                                                                                        |
| OUTER                                                                            | INNER LEFT            | W: 330mm<br>D: 540mm<br>H: 1160mm | GUIDES:                                                      | Aluminium, riveted to inner container                                                  |
| W: 935mm                                                                         | W: 330mm              |                                   |                                                              |                                                                                        |
| D: 710mm<br>H: 1490mm                                                            | D: 540mm<br>H: 1160mm |                                   | INSULATION:                                                  | Polyurethane.                                                                          |
| Additional pull handles on the sides, at the back, are included.                 |                       |                                   | DOOR:                                                        | Internal surface made of smooth and seamless stainless steel. Exterior in ABS plastic. |
| PRODUCT NUMBER                                                                   |                       |                                   | WHEELS:                                                      | 160 mm wheels, two brakeable and two fixed.                                            |
| 122956-ZTS<br>SDX®THERMOBOX® Trayserve SS18<br>(9+9 GN 1/1 115D) One grip handle |                       |                                   | TOP FRAME:                                                   | A stable and protective frame with PVC corners.                                        |
|                                                                                  |                       | TROLLEY FRAME:                    | Impact protection bumper of stainless steel coated with PVC. |                                                                                        |
|                                                                                  |                       | S:                                | Neutral. Insulation only.                                    |                                                                                        |