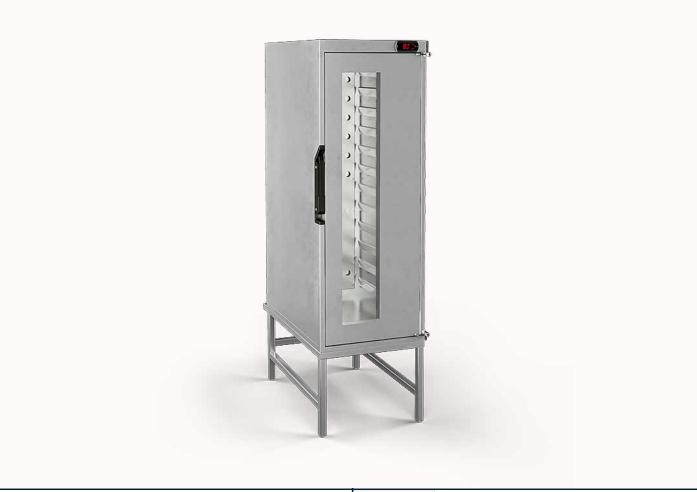

| GUIDES                                                       | WEIGHT               | EFFECT     |                  | Stainless steel                                                                                  |
|--------------------------------------------------------------|----------------------|------------|------------------|--------------------------------------------------------------------------------------------------|
| 12 GN 1/1                                                    | 75 kg                | 230V/1000W | EXTERIOR WALLS:  |                                                                                                  |
| 80mm spacing                                                 |                      |            | INNER CONTAINER: | Fully welded container in stainless steel.                                                       |
| OUTER INNER                                                  |                      |            |                  |                                                                                                  |
| W: 405mm<br>D: 730mm                                         | W: 330mm<br>D: 540mm |            | GUIDES:          | Stainless steel, pressed from the inner container.  Maximum load per pair of guides is 30 kg.    |
| H: 1400mm  PRODUCT NUMBER                                    |                      |            | INSULATION:      | Polyurethane.                                                                                    |
| 122700 SDX Thermobox Stationary heating cabinet (12 GN 1/1)e |                      |            | DOOR:            | Glass doors with stainless steel fittings.                                                       |
|                                                              |                      |            | STAND:           | Stainless steel.                                                                                 |
|                                                              |                      |            | TEMPARATURE:     | Convection heating with stepless adjustment up to 90°C.                                          |
|                                                              |                      |            | F:               | Efficient convection heating system, with electronic temperature control, insulation class IP55. |