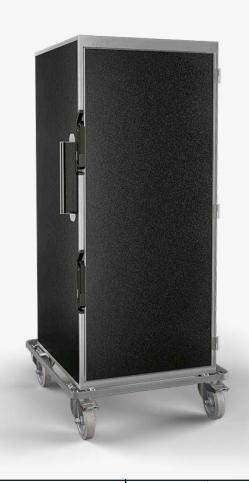

## BANQUET S =

| GUIDES                      | WEIGHT    |
|-----------------------------|-----------|
| 17 x GN 2/1<br>80mm spacing | 105kg     |
| OUTER                       | INNER     |
| B: 790mm                    | B: 535mm  |
| D: 890mm                    | D: 667mm  |
| H: 1740mm                   | H: 1405mm |
| PRODUCT NUMBER              |           |

## 122252-ZS

SDX Thermobox BANQUET S (17 GN 2/1) One grip handle

| EXTERIOR WALLS:  | ABS plastic.                                                                           |
|------------------|----------------------------------------------------------------------------------------|
| INNER CONTAINER: | Welded container in aluminium.                                                         |
| GUIDES:          | Stainless steel guides with rivets.                                                    |
| INSULATION:      | Polyurethane.                                                                          |
| DOOR:            | Internal surface made of smooth and seamless stainless steel. Exterior in ABS plastic. |
| WHEELS:          | 160 mm wheels, two brakeable and two fixed.                                            |
| TROLLEY FRAME:   | Impact protection bumper of stainless steel coated with PVC.                           |
| S:               | Neutral, insulation class IP55.                                                        |