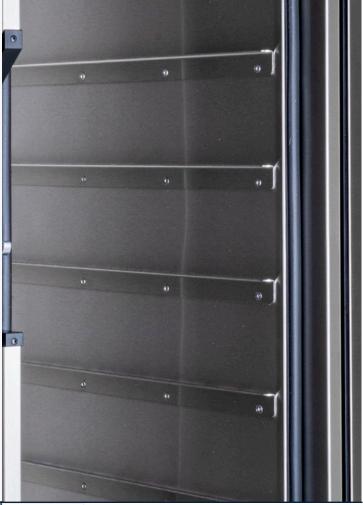

## **TRAYSERVE SS16**

| GUIDES                        | WEIGHT     |             |  |
|-------------------------------|------------|-------------|--|
| 8+8 x GN 1/1<br>115mm spacing | 100 kg     |             |  |
| OUTER                         | INNER LEFT | INNER RIGHT |  |
| W: 935mm                      | W: 330mm   | W: 330mm    |  |
| D: 710mm                      | D: 540mm   | D: 540mm    |  |
| H: 1330mm                     | H: 1000mm  | H: 1000mm   |  |
| PRODUCT NUMBER                |            |             |  |

## 122951-ZTS

SDX®THERMOBOX® Trayserve SS16 (8+8 GN 1/1 115D) One grip handle

| EXTERIOR WALLS:  | ABS plastic.                                                                           |
|------------------|----------------------------------------------------------------------------------------|
| INNER CONTAINER: | Welded container in stainless steel.                                                   |
| GUIDES:          | Aluminium, riveted to inner container                                                  |
| INSULATION:      | Polyurethane.                                                                          |
| DOOR:            | Internal surface made of smooth and seamless stainless steel. Exterior in ABS plastic. |
| WHEELS:          | 160 mm wheels, two brakeable and two fixed.                                            |
| TOP FRAME:       | A stable and protective frame with PVC corners.                                        |
| TROLLEY FRAME:   | Impact protection bumper of stainless steel coated with PVC.                           |
| S:               | Neutral. Insulation only.                                                              |