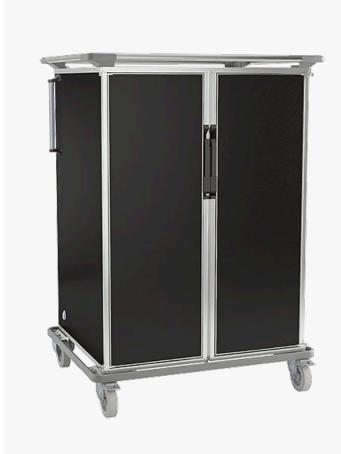

## **TRAYSERVE SS16**

| GUIDES                        | WEIGHT     |             |  |
|-------------------------------|------------|-------------|--|
| 8+8 x GN 1/1<br>115mm spacing | 100 kg     |             |  |
| OUTER                         | INNER LEFT | INNER RIGHT |  |
| W: 935mm                      | W: 330mm   | W: 330mm    |  |
| D: 710mm                      | D: 540mm   | D: 540mm    |  |
| H: 1330mm                     | H: 1000mm  | H: 1000mm   |  |
| PRODUCT NUMBER                |            |             |  |

## 122951-ZTS

SDX®THERMOBOX® Trayserve SS16 (8+8 GN 1/1 115D) One grip handle

| EXTERIOR WALLS:  | ABS plastic.                                                                           |
|------------------|----------------------------------------------------------------------------------------|
| INNER CONTAINER: | Welded container in stainless steel.                                                   |
| GUIDES:          | Aluminium, riveted to inner container                                                  |
| INSULATION:      | Polyurethane.                                                                          |
| DOOR:            | Internal surface made of smooth and seamless stainless steel. Exterior in ABS plastic. |
| WHEELS:          | 160 mm wheels, two brakeable and two fixed.                                            |
| TOP FRAME:       | A stable and protective frame with PVC corners.                                        |
| TROLLEY FRAME:   | Impact protection bumper of stainless steel coated with PVC.                           |
| S:               | Neutral. Insulation only.                                                              |