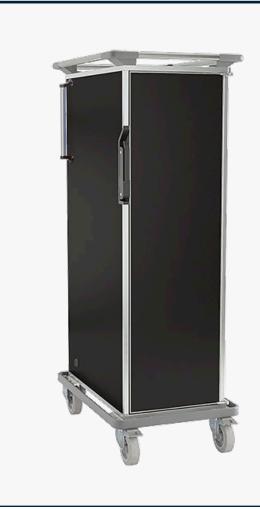

## TRAYSERVE S9 :

BASED ON THE STANDARD S210 MODEL

| GUIDES                                                                                  | WEIGHT                |                | EXTERIOR WALLS:                                              | ABS plastic.                                                                           |
|-----------------------------------------------------------------------------------------|-----------------------|----------------|--------------------------------------------------------------|----------------------------------------------------------------------------------------|
| 9 x GN 1/1<br>115mm spacing                                                             | 56 kg                 |                |                                                              |                                                                                        |
|                                                                                         |                       |                | INNER CONTAINER:                                             | Welded container in stainless steel.                                                   |
| OUTER                                                                                   | ITER INNER            |                |                                                              |                                                                                        |
| W: 525mm                                                                                | W: 330mm              |                | GUIDES:                                                      | Aluminium, riveted to inner container                                                  |
| D: 710mm<br>H: 1490mm                                                                   | D: 540mm<br>H: 1160mm |                | INSULATION:                                                  | Polyurethane.                                                                          |
| Additional Information Additional pull handles on the sides, at the back, are included. |                       |                | DOOR:                                                        | Internal surface made of smooth and seamless stainless steel. Exterior in ABS plastic. |
| PRODUCT NUMBER                                                                          |                       | WHEELS:        | 160 mm wheels, two brakeable and two fixed.                  |                                                                                        |
| 122955-ZTS<br>SDX®THERMOBOX® Trayserve S9<br>(9 GN 1/1 115D) One grip handle            |                       | TOP FRAME:     | A stable and protective frame with PVC corners.              |                                                                                        |
|                                                                                         |                       | TROLLEY FRAME: | Impact protection bumper of stainless steel coated with PVC. |                                                                                        |
|                                                                                         |                       | S:             | Neutral. Insulation only.                                    |                                                                                        |