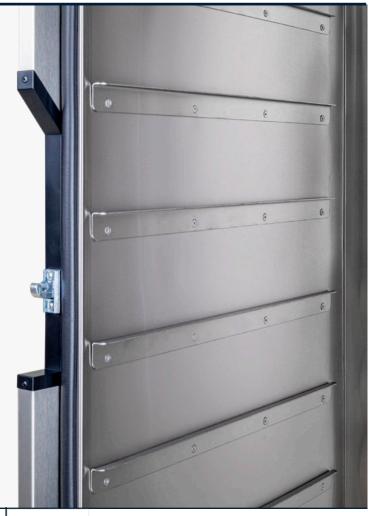

## TRAYSERVE S9 :

BASED ON THE STANDARD S210 MODEL

| GUIDES                                                                                  | WEIGHT                |                | EXTERIOR WALLS:                                              | ABS plastic.                                                                           |
|-----------------------------------------------------------------------------------------|-----------------------|----------------|--------------------------------------------------------------|----------------------------------------------------------------------------------------|
| 9 x GN 1/1<br>115mm spacing                                                             | 56 kg                 |                |                                                              |                                                                                        |
|                                                                                         |                       |                | INNER CONTAINER:                                             | Welded container in stainless steel.                                                   |
| OUTER                                                                                   | ITER INNER            |                |                                                              |                                                                                        |
| W: 525mm                                                                                | W: 330mm              |                | GUIDES:                                                      | Aluminium, riveted to inner container                                                  |
| D: 710mm<br>H: 1490mm                                                                   | D: 540mm<br>H: 1160mm |                | INSULATION:                                                  | Polyurethane.                                                                          |
| Additional Information Additional pull handles on the sides, at the back, are included. |                       |                | DOOR:                                                        | Internal surface made of smooth and seamless stainless steel. Exterior in ABS plastic. |
| PRODUCT NUMBER                                                                          |                       | WHEELS:        | 160 mm wheels, two brakeable and two fixed.                  |                                                                                        |
| 122955-ZTS<br>SDX®THERMOBOX® Trayserve S9<br>(9 GN 1/1 115D) One grip handle            |                       | TOP FRAME:     | A stable and protective frame with PVC corners.              |                                                                                        |
|                                                                                         |                       | TROLLEY FRAME: | Impact protection bumper of stainless steel coated with PVC. |                                                                                        |
|                                                                                         |                       | S:             | Neutral. Insulation only.                                    |                                                                                        |